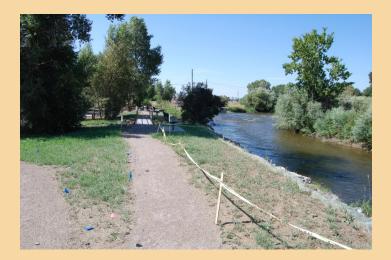

# Beautiful park and fishing access

Newly improved park at the corner of Selway Drive and Laknar Lane, with trails, boat ramp, picnic table and benches!