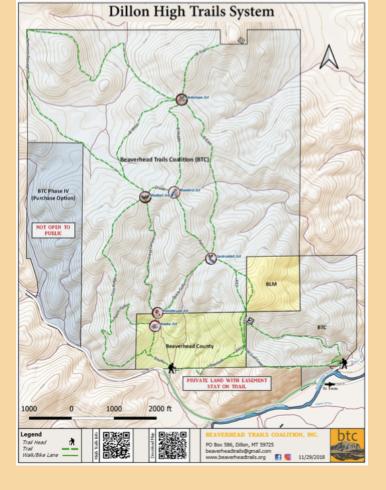

#### **High Trails Phase 3**

BTC acquired the northern part of the High Trails Phase III for 200 more acres of public use!

Read more here!