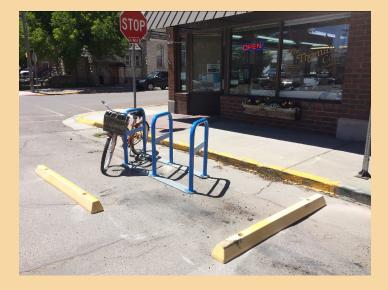

#### It's a bike world.

BTC installed the first of many bike rack corrals at the corner of Glendale St. and Idaho St. Visit our <u>website</u> <u>page</u> to view the map of the planned bike rack system across the downtown area.